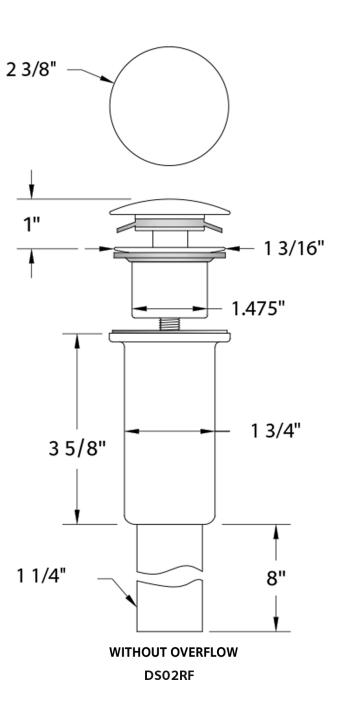

## **TECHNICAL DETAILS**

- Width: 1.19"
- Length: 1.19"
- Height: 12.63"

WETSTYLE cannot be held responsible for any technical errors and reserves the right to make revisions without notice. Approximate measurement. The manufacturer accepts <sup>1</sup>/<sub>4</sub>" (6.35mm) variance.

### Model

- DS02RF For Sink WITHOUT Overflow
- DS02RF-O For Sink WITH Overflow